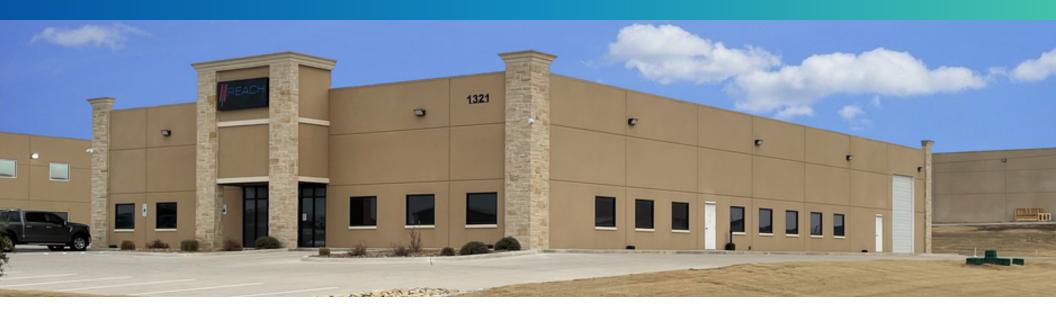

1321 RANCHERS LEGACY TRAIL, FORT WORTH, TX 76126

#### **PROPERTY OVERVIEW**

This property includes an office/warehouse totaling 13,844 SF on 1.4119 Acres. The building is comprised of mostly office space comprised of 9,090 SF office and 4,754 SF warehouse. The office consists of reception/lobby area, 24'-4" x 20' training room, 29'-8" x 35' training room, break room, larger corner office, 2 larger offices, 25 normal sized offices, wire cutting room, and men's & women's restrooms. The warehouse has one drive-through bay with 12' x 14 overhead doors and a separate shop restroom. Serviced by water well and septic system. Available for sublease through 9/30/2025 at a modified gross rate. Move-in immediately! Furniture negotiable.

#### **PROPERTY HIGHLIGHTS**

- 13,844 SF on 1.4119 Acres
- 9,090 SF Office Space
- 25+ Private Offices, CEO Corner Office
- Reception, Break Room, 2 Training Rooms
- 4,754 SF Warehouse
- (1) Drive-Through Bay w/ 12' x 14' OHD's
- 22' Clear height
- Sublease Term Through 9/30/2025
- Available Immediately!