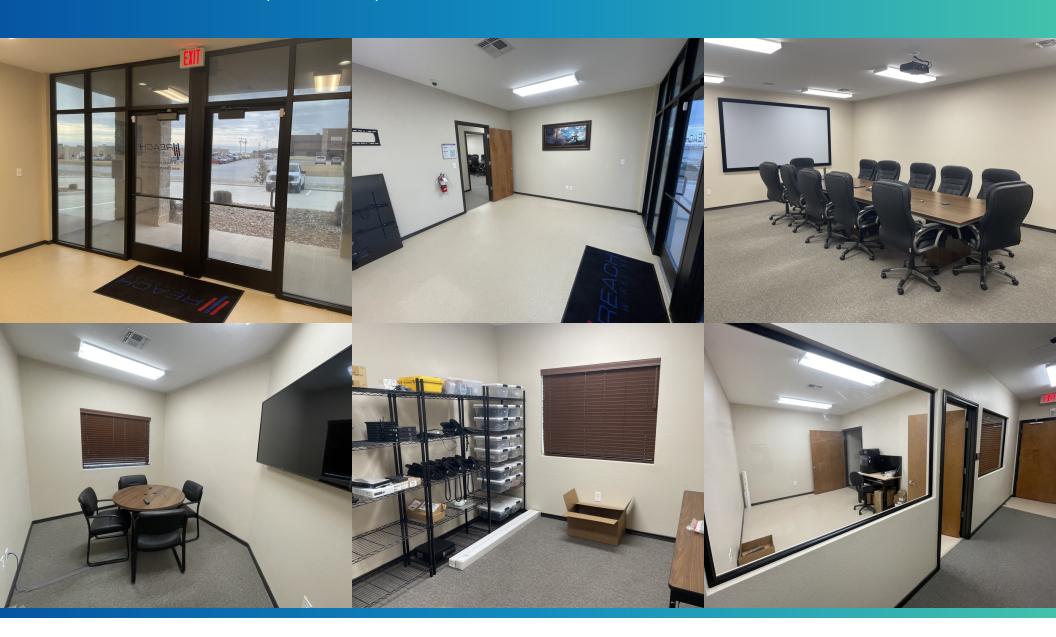

#### **PROPERTY OVERVIEW**

This property includes an office/warehouse totaling 13,844 SF on 1.4119 Acres. The building is comprised of mostly office space comprised of 9,090 SF office and 4,754 SF warehouse. The office consists of reception/lobby area, 24'-4" x 20' training room, 29'-8" x 35' training room, break room, larger corner office, 2 larger offices, 25 normal sized offices, wire cutting room, and men's & women's restrooms. The warehouse has one drive-through bay with 12' x 14 overhead doors and a separate shop restroom. Serviced by water well and septic system. Available for sublease through 9/30/2025 at a modified gross rate. Move-in immediately! Furniture negotiable.

#### **PROPERTY HIGHLIGHTS**

- 13,844 SF on 1.4119 Acres
- 9,090 SF Office Space
- 25+ Private Offices, CEO Corner Office
- Reception, Break Room, 2 Training Rooms
- 4,754 SF Warehouse
- (1) Drive-Through Bay w/ 12' x 14' OHD's
- 22' Clear height
- Sublease Term Through 9/30/2025
- Available Immediately!