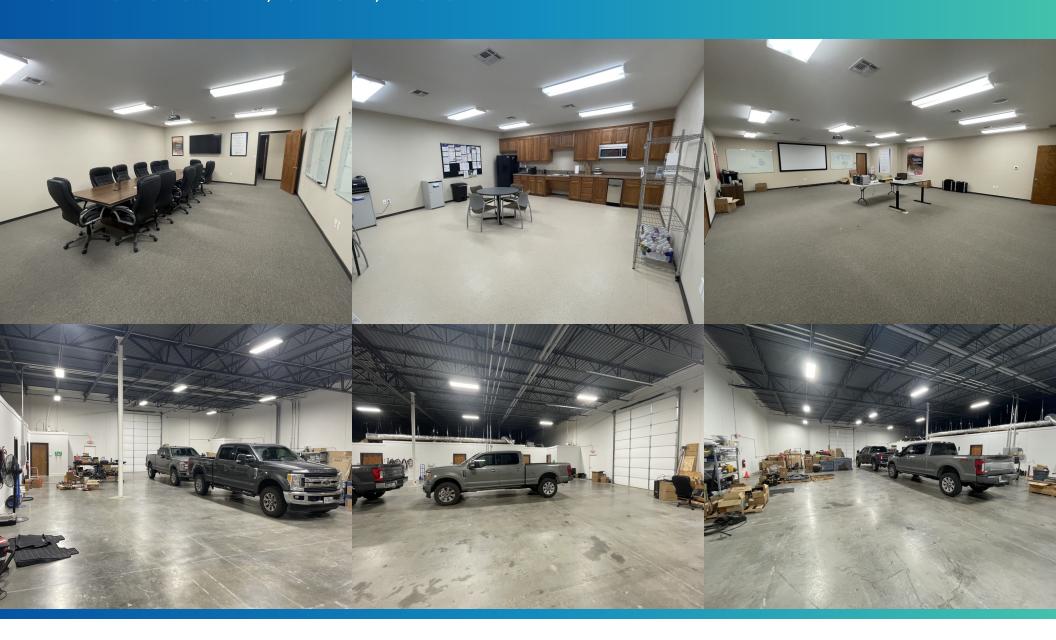

#### **PROPERTY OVERVIEW**

This property includes an office/warehouse totaling 13,844 SF on 1.4119 Acres. The building is comprised of mostly office space comprised of 9,090 SF office and 4,754 SF warehouse. The office consists of reception/lobby area, 24'-4" x 20' training room, 29'-8" x 35' training room, break room, larger corner office, 2 larger offices, 25 normal sized offices, wire cutting room, and men's & women's restrooms. The warehouse has one drive-through bay with 12' x 14 overhead doors and a separate shop restroom. Serviced by water well and septic system. Available for sublease through 9/30/2025 at a modified gross rate. Move-in immediately! Furniture negotiable.

#### **PROPERTY HIGHLIGHTS**

- 13,844 SF on 1.4119 Acres
- 9,090 SF Office Space
- 25+ Private Offices, CEO Corner Office
- Reception, Break Room, 2 Training Rooms
- 4,754 SF Warehouse
- (1) Drive-Through Bay w/ 12' x 14' OHD's
- 22' Clear height
- Sublease Term Through 9/30/2025
- Available Immediately!