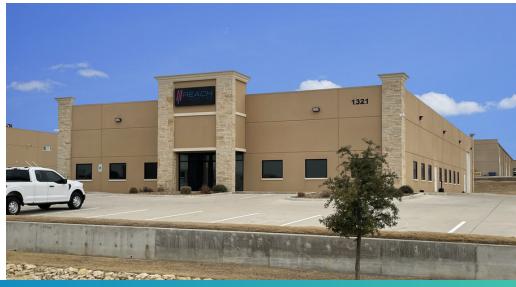

## 1321 RANCHERS LEGACY TRAIL

FORT WORTH, TX 76126

1321 RANCHERS LEGACY TRAIL, FORT WORTH, TX 76126

#### **PROPERTY OVERVIEW**

This property includes an office/warehouse totaling 13,844 SF on 1.4119 Acres. The building is comprised of mostly office space comprised of 9,090 SF office and 4,754 SF warehouse. The office consists of reception/lobby area, 24'-4" x 20' training room, 29'-8" x 35' training room, break room, larger corner office, 2 larger offices, 25 normal sized offices, wire cutting room, and men's & women's restrooms. The warehouse has one drive-through bay with 12' x 14 overhead doors and a separate shop restroom. Serviced by water well and septic system. Available for sublease through 9/30/2025 at a modified gross rate. Move-in immediately! Furniture negotiable.

#### **LOCATION OVERVIEW**

This property is located on Ranchers Legacy Trail just off of I-20/Ronald Reagan Memorial Hwy in Fort Worth. Approximately 3.4 miles to I-820, 13 miles to I-35W, 15 miles to downtown Fort Worth and 45 miles to downtown Dallas.