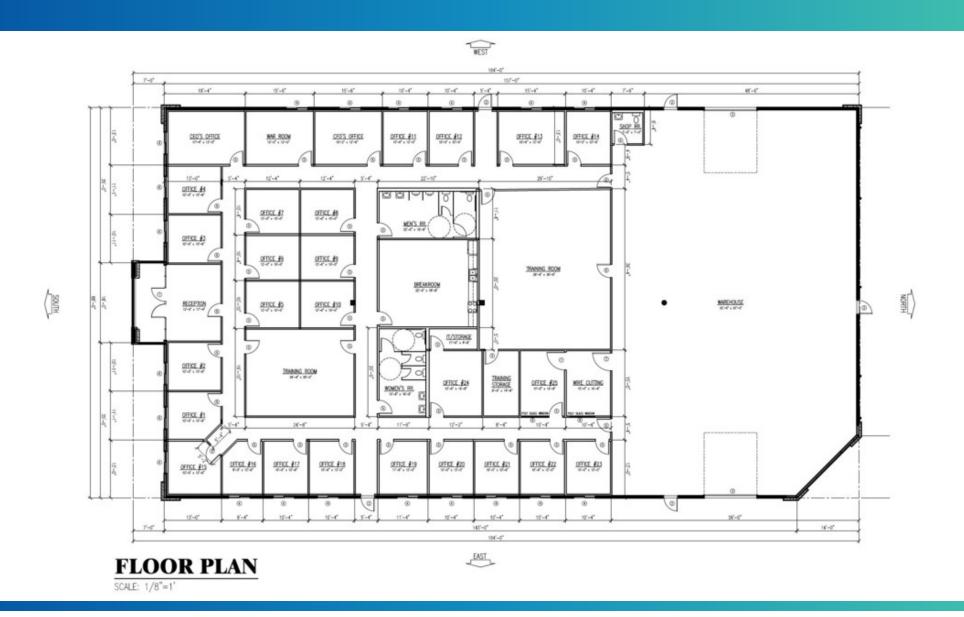

#### **PROPERTY OVERVIEW**

This property includes an office/warehouse totaling 13,844 SF on 1.4119 Acres. The building is comprised of mostly office space comprised of 9,090 SF office and 4,754 SF warehouse. The office consists of reception/lobby area, 24'-4" x 20' training room, 29'-8" x 35' training room, break room, larger corner office, 2 larger offices, 25 normal sized offices, wire cutting room, and men's & women's restrooms. The warehouse has one drive-through bay with 12' x 14 overhead doors and a separate shop restroom. Serviced by water well and septic system. Available for sublease through 9/30/2025 at a modified gross rate. Move-in immediately! Furniture negotiable.

#### **PROPERTY HIGHLIGHTS**

- 13,844 SF on 1.4119 Acres
- 9,090 SF Office Space
- 25+ Private Offices, CEO Corner Office
- Reception, Break Room, 2 Training Rooms
- 4,754 SF Warehouse
- (1) Drive-Through Bay w/ 12' x 14' OHD's
- 22' Clear height
- Sublease Term Through 9/30/2025
- Available Immediately!