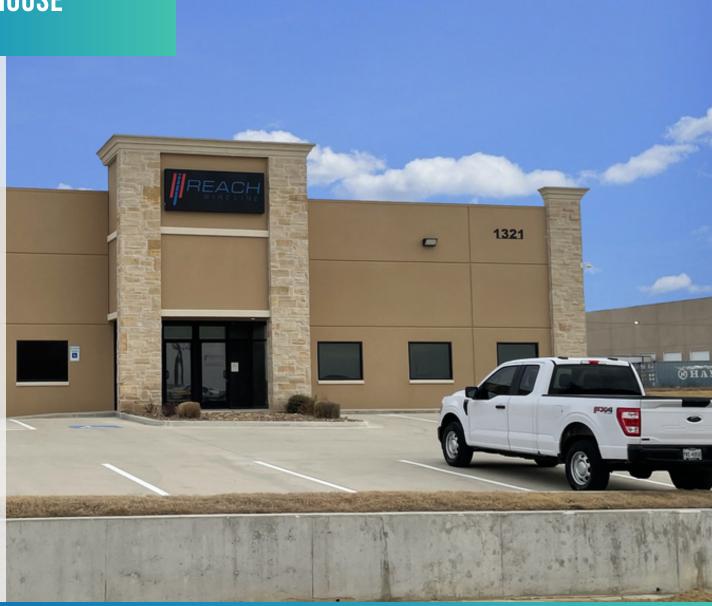

## 1321 RANCHERS LEGACY TRAIL

FORT WORTH, TX 76126

1321 RANCHERS LEGACY TRAIL, FORT WORTH, TX 76126

#### **PROPERTY OVERVIEW**

This property includes an office/warehouse totaling 13,844 SF on 1.4119 Acres. The building is comprised of mostly office space comprised of 9,090 SF office and 4,754 SF warehouse. The office consists of reception/lobby area, 24'-4" x 20' training room, 29'-8" x 35' training room, break room, larger corner office, 2 larger offices, 25 normal sized offices, wire cutting room, and men's & women's restrooms. The warehouse has one drive-through bay with 12' x 14 overhead doors and a separate shop restroom. Serviced by water well and septic system. Available for sublease through 9/30/2025 at a modified gross rate. Move-in immediately! Furniture negotiable.

#### **PROPERTY HIGHLIGHTS**

- 13,844 SF on 1.4119 Acres
- 9,090 SF Office Space
- 25+ Private Offices, CEO Corner Office
- Reception, Break Room, 2 Training Rooms
- 4,754 SF Warehouse
- (1) Drive-Through Bay w/ 12' x 14' OHD's
- 22' Clear height
- Sublease Term Through 9/30/2025
- Available Immediately!